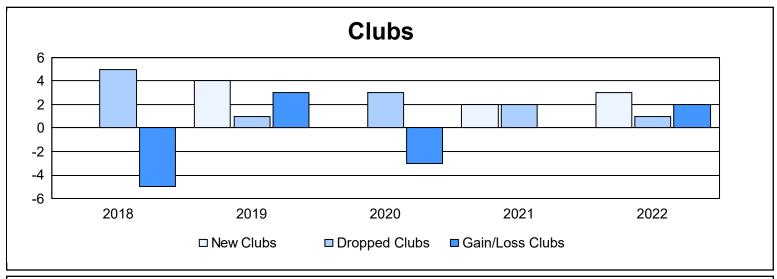

District F 2

As of June 2022 Cumulative

| Year      | New<br>Clubs | Dropped<br>Clubs | Gain/<br>Loss<br>Clubs | New<br>Members | Charter<br>Members | Reinstate<br>Members | Transfer<br>Members | Total<br>Member<br>Added | Total<br>Members<br>Dropped | Gain/<br>Loss<br>Members |
|-----------|--------------|------------------|------------------------|----------------|--------------------|----------------------|---------------------|--------------------------|-----------------------------|--------------------------|
| 2017-2018 | 0            | 5                | -5                     | 149            | 14                 | 44                   | 0                   | 207                      | 550                         | -343                     |
| 2018-2019 | 4            | 1                | 3                      | 84             | 104                | 5                    | 2                   | 195                      | 173                         | 22                       |
| 2019-2020 | 0            | 3                | -3                     | 52             | 0                  | 15                   | 5                   | 72                       | 227                         | -155                     |
| 2020-2021 | 2            | 2                | 0                      | 183            | 51                 | 38                   | 3                   | 275                      | 228                         | 47                       |
| 2021-2022 | 3            | 1                | 2                      | 173            | 178                | 39                   | 5                   | 395                      | 187                         | 208                      |
| Average   | 2            | 2                | -1                     | 128            | 69                 | 28                   | 3                   | 229                      | 273                         | -44                      |